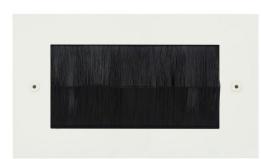

## Flat Plate Horizon Primed White

Horizon Square Euro Plate Double Brush Primed White

## **MRPWBRUSH2**

Double Brush Primed White Quicklink: Q2702

General

Colour Primed White
Construction Aluminium

**Dimensions** 

Height 86mm
Plate Depth 1.5mm
Width 146mm

Electrical

Voltage 240V

The **Flat Plate Primed White** finish is designed to be painted to help the plate merge with the interior colour scheme.

Ideally suited to walls using flat colour or paint effects, special finishes, polishes or specialist paints. Produced with square corners, it features **trimless inserts** for exceptional product reliability.