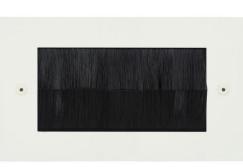

## **MRPWBRUSH2**

Double Brush Primed White Quicklink: Q2702

The Flat Plate Primed White finish is designed to be painted to help the plate merge with the interior colour scheme.

Ideally suited to walls using flat colour or paint effects, special finishes, polishes or specialist paints. Produced with square corners, it features trimless inserts for exceptional product reliability.