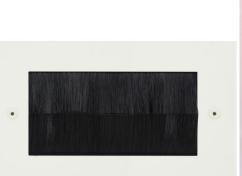

## **MRPWBRUSH2**

Double Brush Primed White Quicklink: Q2702

The Flat Plate Primed White finish is designed to be painted to help the plate merge with the interior colour scheme.

Ideally suited to walls using flat colour or paint effects, special finishes, polishes or specialist paints. Produced with square corners, it features trimless inserts for exceptional product reliability.