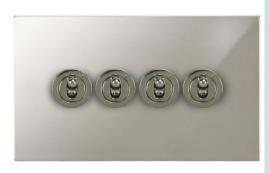

## Flat Plate Horizon Polished Nickel

Horizon Square Dolly Switch 4 gang 20 amp 2 way Polished Nickel

## **MRTPNTSW4**

4 gang 20 amp 2 way Polished Nickel Quicklink: Q3E4

General

Colour Polished Nickel

Construction Nickel

Dimensions

Height 86mm
Plate Depth 1.5mm
Width 146mm

Electrical

Amperage 20A Voltage 240V The superior quality of the **Horizon faceplate style** has been designed to suit both traditional and contemporary interiors. Produced with square corners, it features **trimless switches** for exceptional product reliability. To ensure design uniformity throughout a project, non-standard accessories can be made to suit requirements.