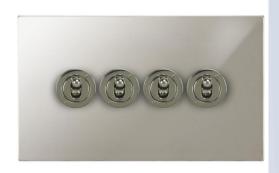

## Flat Plate Horizon Polished Nickel

Horizon Square Dolly Switch 4 gang 20 amp 2 way Polished Nickel

## **MRTPNTSW4**

4 gang 20 amp 2 way Polished Nickel Quicklink: Q3E4

General

Colour Polished Nickel

Construction Nickel

Dimensions

Height 86mm
Plate Depth 1.5mm
Width 146mm

Electrical

Amperage 20A Voltage 240V The superior quality of the **Horizon faceplate style** has been designed to suit both traditional and contemporary interiors. Produced with square corners, it features **trimless switches** for exceptional product reliability. To ensure design uniformity throughout a project, non-standard accessories can be made to suit requirements.