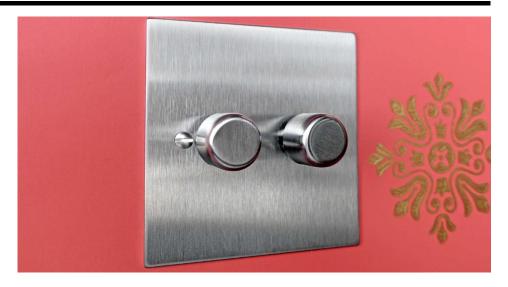

## Flat Plate Horizon Satin Stainless

Horizon Square Dolly Switch Module 2 Way Module Satin Stainless

## FOC141SC

2 Way Module Satin Stainless Quicklink: Q26C7

General

Colour Stainless Steel
Construction Stainless Steel

Electrical

Voltage 240V

The superior quality of the **Horizon faceplate style** has been designed to suit both traditional and contemporary interiors. Produced with square corners, it features **trimless switches** for exceptional product reliability. To ensure design uniformity throughout a project, non-standard accessories can be made to suit requirements.