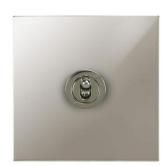

## Flat Plate Horizon Polished Nickel

Horizon Square Dolly Switch

1 gang 20 amp double pole Polished Nickel

## **MRTPNTSW1 DP**

1 gang 20 amp double pole Polished Nickel Quicklink: Q3E0

General

Colour Polished Nickel

Construction Nickel

Dimensions

Height 86mm
Plate Depth 1.5mm
Width 86mm

Electrical

Amperage 20A Voltage 240V The superior quality of the **Horizon faceplate style** has been designed to suit both traditional and contemporary interiors. Produced with square corners, it features **trimless switches** for exceptional product reliability. To ensure design uniformity throughout a project, non-standard accessories can be made to suit requirements.