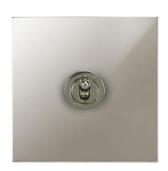

## Flat Plate Horizon Polished Nickel

Horizon Square Dolly Switch 1 gang 20 amp double pole Polished Nickel

## **MRTPNTSW1 DP**

1 gang 20 amp double pole Polished Nickel Quicklink: Q3E0

General

Colour Polished Nickel

Construction Nickel

Dimensions

Height 86mm
Plate Depth 1.5mm
Width 86mm

Electrical