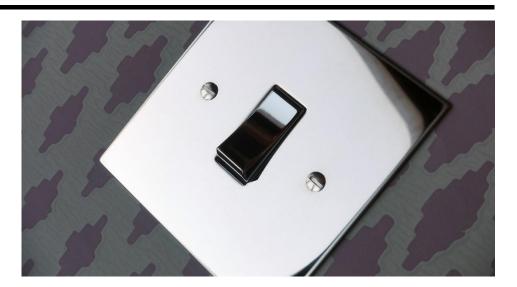

## Flat Plate Horizon Polished Steel

Horizon Square Dimmer Cap 4mm Polished Stainless Steel

## General

Colour

Polished Steel

The superior quality of the **Flat Plate Polished Stainless** range of switches has been designed to suit both traditional and contemporary interiors. Produced with square corners, it features **trimless inserts** for exceptional product reliability. To ensure design uniformity throughout a project, non-standard accessories can be made to suit requirements. The superior quality of the **Horizon faceplate style** has been designed to suit both traditional and contemporary interiors. Produced with square corners, it features **trimless switches** for exceptional product reliability. To ensure design uniformity throughout a project, non-standard accessories can be made to suit requirements.