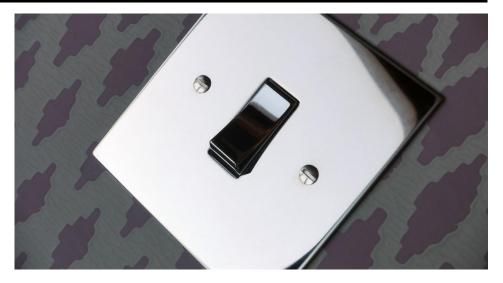

## General

Colour

Polished Steel

The superior quality of the Flat Plate Polished Stainless range of switches has been designed to suit both traditional and contemporary interiors. Produced with square corners, it features trimless inserts for exceptional product reliability. To ensure design uniformity throughout a project, non-standard accessories can be made to suit requirements. The superior quality of the Horizon faceplate style has been designed to suit both traditional and contemporary interiors. Produced with square corners, it features trimless switches for exceptional product reliability. To ensure design uniformity throughout a project, non-standard accessories can be made to suit requirements.