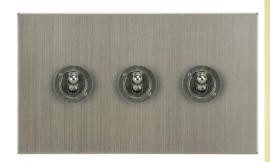

## Flat Plate Horizon Satin Nickel

Horizon Square Dolly Switch 3 gang 20 amp 2 way Satin Nickel

## MRTSNTSW3

3 gang 20 amp 2 way Satin Nickel Quicklink: Q3DD

General

Colour Satin Nickel
Construction Nickel

Dimensions

Plate Depth 1.5mm

Electrical

Amperage 20A Voltage 240V The superior quality of the **Horizon faceplate style** has been designed to suit both traditional and contemporary interiors. Produced with square corners, it features **trimless switches** for exceptional product reliability. To ensure design uniformity throughout a project, non-standard accessories can be made to suit requirements.