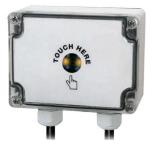

## **TIMELAG EXTLSW16**

1 Gang 4000W Quicklink: Q2695

## General

| Colour       | White         |
|--------------|---------------|
| Construction | Polycarbonate |
| IP Rating    | IP66          |

## Dimensions

| Height | 60mm  |
|--------|-------|
| Length | 120mm |
| Width  | 90mm  |

## Electrical

Amperage16AMaximum Wattage4000W

The **Exterior Time Lag Switches** are ideal for energy saving control of exterior heaters and exterior lighting. Also suitable for damp areas indoors. Pressing the touch sensitive button brings the connected load on. The load is then switched off automatically after the time lag has elapsed. Illuminated touch area for easy location in the dark. Tough, hard wearing, with a 1P66 rated polycarbonate moulding.