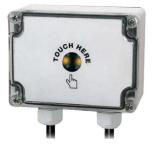

## Electrical

Amperage 16A Maximum Wattage 4000W The **Exterior Time Lag Switches** are ideal for energy saving control of exterior heaters and exterior lighting. Also suitable for damp areas indoors. Pressing the touch sensitive button brings the connected load on. The load is then switched off automatically after the time lag has elapsed. Illuminated touch area for easy location in the dark. Tough, hard wearing, with a 1P66 rated polycarbonate moulding.