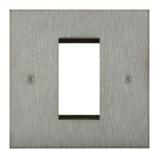

## Flat Plate Horizon Satin Stainless

Horizon Square Euro Plate

1 gang Satin Stainless Steel

## MRSSEUR1

1 gang Satin Stainless Steel Quicklink: Q2626

General

Colour Stainless Steel
Construction Stainless Steel

Dimensions

Height 86mm
Plate Depth 1.5mm
Width 86mm

Electrical

Voltage 240V

The superior quality of the **Horizon faceplate style** has been designed to suit both traditional and contemporary interiors. Produced with square corners, it features **trimless switches** for exceptional product reliability. To ensure design uniformity throughout a project, non-standard accessories can be made to suit requirements.