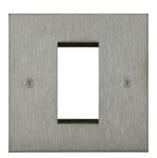

## Flat Plate Horizon Satin Stainless

Horizon Square Euro Plate 1 gang Satin Stainless Steel

## MRSSEUR1

1 gang Satin Stainless Steel Quicklink: Q2626

General

Colour Stainless Steel
Construction Stainless Steel

Dimensions

Height 86mm
Plate Depth 1.5mm
Width 86mm

Electrical

Voltage 240V

The superior quality of the **Horizon faceplate style** has been designed to suit both traditional and contemporary interiors. Produced with square corners, it features **trimless switches** for exceptional product reliability. To ensure design uniformity throughout a project, non-standard accessories can be made to suit requirements.