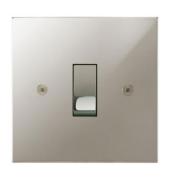

# Flat Plate Horizon Polished Nickel

Horizon Square Rocker Switch 1 gang 10 amp intermediate Polished Nickel

## **MRTPNRSW1INT**

1 gang 10 amp intermediate Polished Nickel Quicklink: Q3CD

### General

| Colour       | Polished Nickel |
|--------------|-----------------|
| Construction | Nickel          |
| Dimensions   |                 |

10A

240V

Height 86mm 1.5mm Plate Depth Width 86mm

#### Electrical

Amperage Voltage

The superior quality of the Horizon faceplate style has been designed to suit both traditional and contemporary interiors. Produced with square corners, it features trimless switches for exceptional product reliability. To ensure design uniformity throughout a project, non-standard accessories can be made to suit requirements.