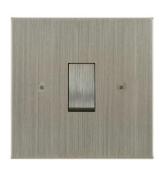

## Flat Plate Horizon Satin Nickel

Horizon Square Rocker Switch 1 gang 20 amp double pole Satin Nickel

## MRTSNRSW1 DP

1 gang 20 amp double pole Satin Nickel Quicklink: Q3C8

| <b>General</b><br>Colour<br>Construction | Satin Nickel<br>Nickel |
|------------------------------------------|------------------------|
| <b>Dimensions</b><br>Plate Depth         | 1.5mm                  |
| <b>Electrical</b><br>Amperage<br>Voltage | 20A<br>240V            |

The superior quality of the **Horizon faceplate style** has been designed to suit both traditional and contemporary interiors. Produced with square corners, it features **trimless switches** for exceptional product reliability. To ensure design uniformity throughout a project, non-standard accessories can be made to suit requirements.