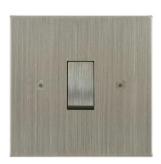

## Flat Plate Horizon Satin Nickel

Horizon Square Rocker Switch 1 gang 20 amp double pole Satin Nickel

## **MRTSNRSW1 DP**

1 gang 20 amp double pole Satin Nickel Quicklink: Q3C8

General

Colour Satin Nickel
Construction Nickel

Dimensions

Plate Depth 1.5mm

Electrical

Amperage 20A Voltage 240V The superior quality of the **Horizon faceplate style** has been designed to suit both traditional and contemporary interiors. Produced with square corners, it features **trimless switches** for exceptional product reliability. To ensure design uniformity throughout a project, non-standard accessories can be made to suit requirements.