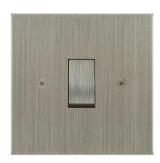

## Flat Plate Horizon Satin Nickel

Horizon Square Rocker Switch 1 gang 20 amp intermediate Satin Nickel

## **MRTSNRSW1 INT**

1 gang 20 amp intermediate Satin Nickel Quicklink: Q3C7

General

Colour Satin Nickel
Construction Nickel

Dimensions

Plate Depth 1.5mm

Electrical

Amperage 20A Voltage 240V The superior quality of the **Horizon faceplate style** has been designed to suit both traditional and contemporary interiors. Produced with square corners, it features **trimless switches** for exceptional product reliability. To ensure design uniformity throughout a project, non-standard accessories can be made to suit requirements.