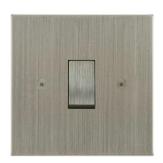

## Flat Plate Horizon Satin Nickel

Horizon Square Rocker Switch 1 gang 20 amp intermediate Satin Nickel

## **MRTSNRSW1 INT**

1 gang 20 amp intermediate Satin Nickel Quicklink: Q3C7

General

Colour Satin Nickel
Construction Nickel

Dimensions

Plate Depth 1.5mm

Electrical

Amperage 20A Voltage 240V The superior quality of the **Horizon faceplate style** has been designed to suit both traditional and contemporary interiors. Produced with square corners, it features **trimless switches** for exceptional product reliability. To ensure design uniformity throughout a project, non-standard accessories can be made to suit requirements.