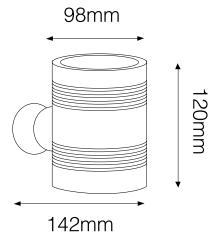

te 3000K Warm White Quicklink: Q24A2

#### General

Colour White
Construction Aluminium

Dimmable No
IP Rating IP54
RAL Colour Code RAL 9016

Dimmable No

### **Dimensions**

Head Diameter 98mm Height 120mm Width 142mm

# Electrical

Maximum Wattage 12W Voltage 240V

# **Light Characteristics**

Beam Angle 30° Colour Rendering 85

Index

Colour Temperature 3000K Warm White

Lumens Per Watt 960 lm Lumens Per Watt 80 lm/W



The **Battlestar 2.0 Pillar** has an IP Rating of IP54 and is suitable for outdoor use. It uses twelve 1W LED's, six at either end to cast light up and down walls. Fantastic for framing entranceways, windows or providing an interesting feature along a pathway or wall.

No LED driver is required, as this is built into the fitting. Simply wire to mains your mains supply.