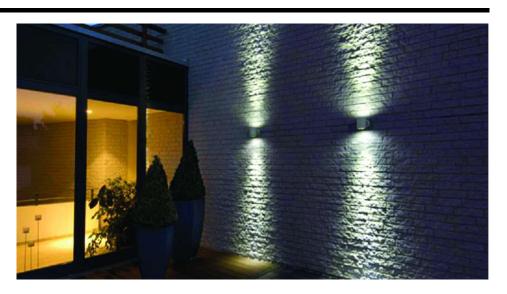

# **Light Characteristics**

Beam Angle 30° Colour Rendering 85

Index

Colour Temperature 3000K Warm White

Lumens Per Watt 960 lm Lumens Per Watt 80 lm/W

The **Battlestar 2.0 Pillar** has an IP Rating of IP54 and is suitable for outdoor use. It uses twelve 1W LED's, six at either end to cast light up and down walls. Fantastic for framing entranceways, windows or providing an interesting feature along a pathway or wall.