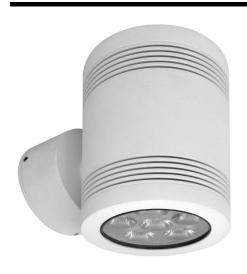

## **R7200EL WHITE**

White 3000K Warm White Quicklink: Q24A2

#### General

Colour White
Construction Aluminium

Dimmable No
IP Rating IP54
RAL Colour Code RAL 9016

Dimmable No

# **Light Characteristics**

Beam Angle 30° Colour Rendering 85

Index

Colour Temperature 3000K Warm White

Lumens Per Watt 960 lm Lumens Per Watt 80 lm/W

The **Battlestar 2.0 Pillar** has an IP Rating of IP54 and is suitable for outdoor use. It uses twelve 1W LED's, six at either end to cast light up and down walls. Fantastic for framing entranceways, windows or providing an interesting feature along a pathway or wall.