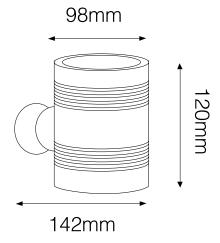

WHITE**

White 3000K Warm White Quicklink: Q24A2

#### General

Colour White
Construction Aluminium
Dimmable No

IP Rating IP54
RAL Colour Code RAL 9016

Dimmable No

### **Dimensions**

Head Diameter 98mm Height 120mm Width 142mm

## Electrical

Maximum Wattage 12W Voltage 240V

# **Light Characteristics**

Beam Angle 30° Colour Rendering 85

Index

Colour Temperature 3000K Warm White

Lumens Per Watt 960 lm 80 lm/W



The **Battlestar 2.0 Pillar** has an IP Rating of IP54 and is suitable for outdoor use. It uses twelve 1W LED's, six at either end to cast light up and down walls. Fantastic for framing entranceways, windows or providing an interesting feature along a pathway or wall.

No LED driver is required, as this is built into the fitting. Simply wire to mains your mains supply.