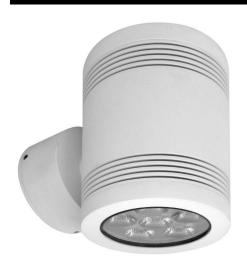

## **R7200EL WHITE**

White 3000K Warm White Quicklink: Q24A2

#### General

Colour White
Construction Aluminium
Dimmable No

IP Rating IP54
RAL Colour Code RAL 9016

Dimmable No

# **Light Characteristics**

Beam Angle 30° Colour Rendering 85

Index

Colour Temperature 3000K Warm White

Lumens Per Watt 960 lm 80 lm/W

The **Battlestar 2.0 Pillar** has an IP Rating of IP54 and is suitable for outdoor use. It uses twelve 1W LED's, six at either end to cast light up and down walls. Fantastic for framing entranceways, windows or providing an interesting feature along a pathway or wall.