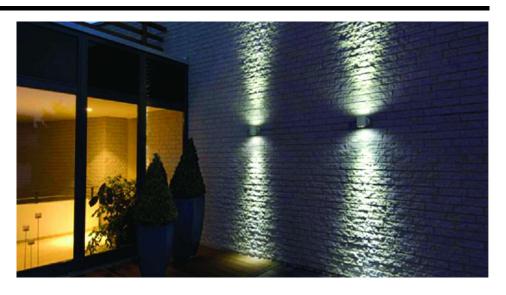

# **Light Characteristics**

Beam Angle 30° Colour Rendering 85

Index

Colour Temperature 3000K Warm White

Lumens Per Watt 960 lm 80 lm/W

The **Battlestar 2.0 Pillar** has an IP Rating of IP54 and is suitable for outdoor use. It uses twelve 1W LED's, six at either end to cast light up and down walls. Fantastic for framing entranceways, windows or providing an interesting feature along a pathway or wall.