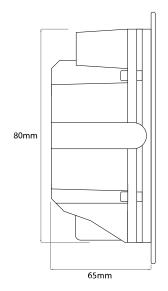

## Dimensions

| Cut Out     | 183 x 45mm (Length |
|-------------|--------------------|
|             | x Width)           |
| Depth       | 95mm               |
| Length      | 205mm              |
| Plate Depth | 4mm                |
| Width       | 54mm               |