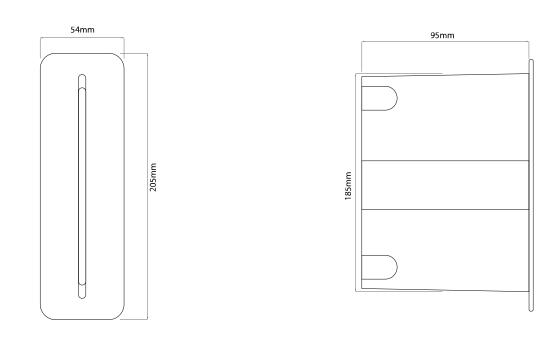

## Dimensions

| Cut Out     | 183 x 45mm (Length |
|-------------|--------------------|
|             | x Width)           |
| Depth       | 95mm               |
| Length      | 205mm              |
| Plate Depth | 4mm                |
| Width       | 54mm               |