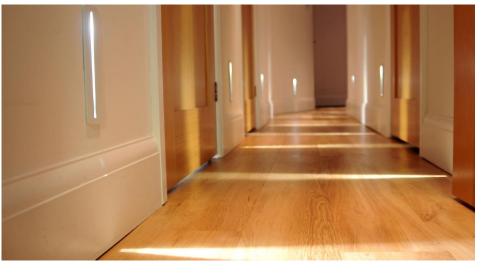

### Page 1 of 2

The **LED Blade** is a recessed light that is used in walls. It has a waterproof rating of IP65, and a beam angle of 5°.

Constructed from high quality aluminium supplied with a 3 Watt warm white LED. A box is included and must be used with this fitting to allow easy burial and wiring.

A LED driver is built into the fitting, simply wire to mains supply.

**Please Note:** To install this product into plastered walls you need to remove the attached box

For Installation In Plaster