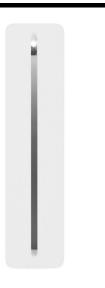

### Page 1 of 2

The **LED Blade** is a recessed light that is used in walls. It has a waterproof rating of IP65, and a beam angle of 5°.

Constructed from high quality aluminium supplied with a 3 Watt warm white LED. A box is included and must be used with this fitting to allow easy burial and wiring.

A LED driver is built into the fitting, simply wire to mains supply.

**Please Note:** To install this product into plastered walls you need to remove the attached box

For Installation In Plaster