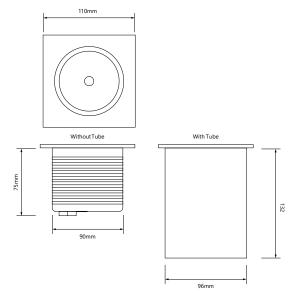

## Dimensions

Cut Out 96mm (Diameter)

Depth 75mm Length 110mm Minimum Floor 75mm

Depth

Width 110mm