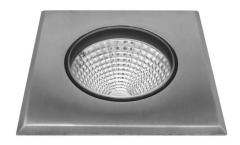

The **LED Recessed Uplight** is an uplight that can be used in floors and walls. The Uplight is rated IP67, this allows it to be fitted into wet areas, for example outside in decking. Constructed and finished in stainless steel with toughened safety glass.

# **D5301B SQ/SS**

Stainless Steel 3000K Warm White Quicklink: Q2499

#### General

Colour Stainless Steel
Construction Stainless Steel

Dimmable No IP Rating IP67