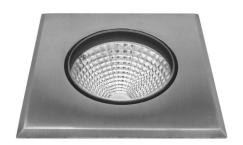

## **D5301B SQ/SS**

Stainless Steel 3000K Warm White Quicklink: Q2499

General

Colour Stainless Steel
Construction Stainless Steel

Dimmable No IP Rating IP67

Dimensions

Cut Out 96mm (Diameter)

Depth 75mm Length 110mm Minimum Floor 75mm

Depth

Width 110mm

Electrical

Maximum Wattage 8W Voltage 240V

**Light Characteristics** 

Beam Angle 65°

Colour Temperature 3000K Warm White

Lumens Per Watt 410 lm 51 lm/W The **LED Recessed Uplight** is an uplight that can be used in floors and walls. The Uplight is rated IP67, this allows it to be fitted into wet areas, for example outside in decking. Constructed and finished in stainless steel with toughened safety glass.