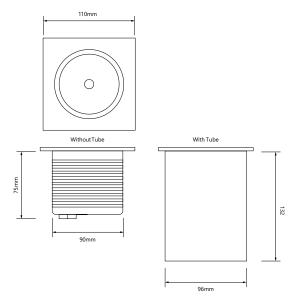

## **D5301B SQ/SS**

Stainless Steel 3000K Warm White Quicklink: Q2499

General

Colour Stainless Steel
Construction Stainless Steel

Dimmable No IP Rating IP67

Dimensions

Cut Out 96mm (Diameter)

Depth 75mm Length 110mm Minimum Floor 75mm

Depth

Width 110mm

Electrical

Maximum Wattage 8W Voltage 240V

**Light Characteristics** 

Beam Angle 65°

Colour Temperature 3000K Warm White

Lumens Per Watt 410 lm 51 lm/W The **LED Recessed Uplight** is an uplight that can be used in floors and walls. The Uplight is rated IP67, this allows it to be fitted into wet areas, for example outside in decking. Constructed and finished in stainless steel with toughened safety glass.