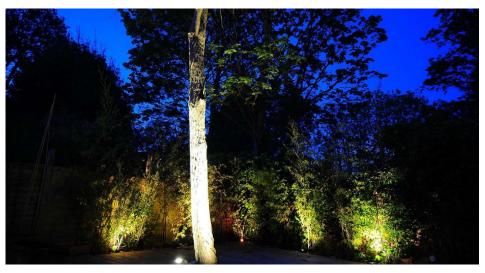

Depth

Width 110mm

Electrical

Maximum Wattage 8W Voltage 240V

**Light Characteristics** 

Beam Angle 65°

Colour Temperature 3000K Warm White

Lumens Per Watt 410 lm 51 lm/W The **LED Recessed Uplight** is an uplight that can be used in floors and walls. The Uplight is rated IP67, this allows it to be fitted into wet areas, for example outside in decking. Constructed and finished in stainless steel with toughened safety glass.