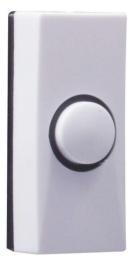

## Bell Pushes Wired Wired Bell Push White

## **7910 WHITE**

White Quicklink: Q2409

|                                          |                  | Option 1: Transformer Operated                                                                                                                 |
|------------------------------------------|------------------|------------------------------------------------------------------------------------------------------------------------------------------------|
| <b>General</b><br>Colour<br>Construction | White<br>Plastic | Choosing a transformer removes the need for ever needing to change batteries. Select a bell/chime that is designed to work with a transformer. |
| Dimensions                               |                  | Option 2: Battery Operated                                                                                                                     |
| Length<br>Width                          | 60mm<br>25mm     | This option requires the chime you choose to be battery operated.                                                                              |
| <b>Electrical</b><br>Amperage            | 1A               |                                                                                                                                                |

operate the bell push please see options below.

Wiring Options

The Wired Bell Push is a surface mounted classicly styled doorbell ideal for any home. To