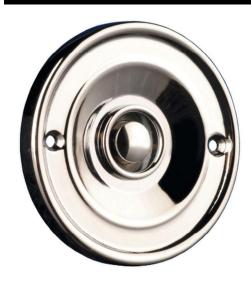

# 2207C CHROME

Chrome 63mm Quicklink: Q23E5

General

Colour Chrome

Dimensions

Diameter 63mm

Electrical

Amperage 1A

The **Wired Bell Push** is a surface mounted classicly styled doorbell ideal for any home. To operate the bell push please see options below.