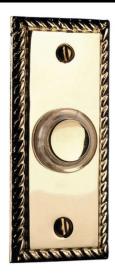

## **2205L BRASS**

Brass

Quicklink: Q23E0

General

Colour Brass

Dimensions

Length 76mm Width 36mm

Electrical

Amperage 1A

The **Wired Bell Push** is a surface mounted classicly styled doorbell ideal for any home. The bell has a lighted push, the lamp is included. To operate the bell push please see options below.