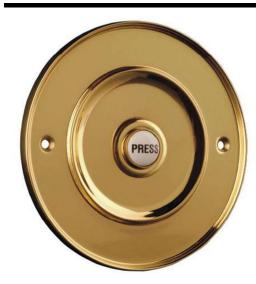

# 2207P3PVD

Brass 100mm Quicklink: Q23DD

General

Colour Brass

Dimensions

Diameter 100mm

Electrical

Amperage 1A

The **Wired Bell Push** is a surface mounted classicly styled doorbell ideal for any home. To operate the bell push please see options below.