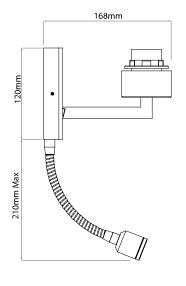

## General

| Contertai       |             |
|-----------------|-------------|
| Сар             | ES/E27      |
| Colour          | Bronze      |
| Construction    | Zinc        |
| IP Rating       | IP20        |
| Dimensions      |             |
| Depth           | 168mm       |
| Height          | 405mm       |
| Width           | 120mm       |
| Electrical      |             |
| Maximum Wattage | 61W (1 x 6C |