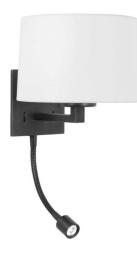

1\ Voltage 24

61W (1 x 60W, 1 x 1W) 240V

The **Azumi Classic LED Wall** contemporary fitting is completely customisable, mix and match from a choice of three finishes, two shade shapes and two shade colours.

This fitting is the standard Azumi Wall with LED flexible extension, with the **shade available and purchased separately** to allow you to mix and match. The product image above is an example, showing the Azumi Classic LED Wall in bronze with an **Azumi/Momo Round Shade** in white. When purchasing this product, do not forget to order a shade. Shades are available in round or square shapes in both black and white.

Constructed from zinc and finished in bronze. The separately purchased shade is made from high quality fabric. This fitting is dimmable and has a switch on its underside to turn the LED light on and off. A 60W maximum E27 lamp is available separately.