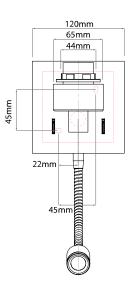

## General

| Contertai       |             |
|-----------------|-------------|
| Сар             | ES/E27      |
| Colour          | Bronze      |
| Construction    | Zinc        |
| IP Rating       | IP20        |
| Dimensions      |             |
| Depth           | 168mm       |
| Height          | 405mm       |
| Width           | 120mm       |
| Electrical      |             |
| Maximum Wattage | 61W (1 x 6C |