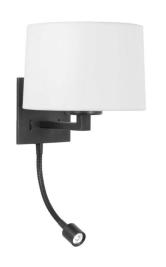

## Electrical

Maximum Wattage 61W (1 x 60W, 1 x

1W)

Voltage 240V

The **Azumi Classic LED Wall** contemporary fitting is completely customisable, mix and match from a choice of three finishes, two shade shapes and two shade colours.

This fitting is the standard Azumi Wall with LED flexible extension, with the **shade** available and purchased separately to allow you to mix and match. The product image above is an example, showing the Azumi Classic LED Wall in bronze with an **Azumi/Momo Round Shade** in white. When purchasing this product, do not forget to order a shade. Shades are available in round or square shapes in both black and white.

Constructed from zinc and finished in bronze. The separately purchased shade is made from high quality fabric. This fitting is dimmable and has a switch on its underside to turn the LED light on and off. A 60W maximum E27 lamp is available separately.