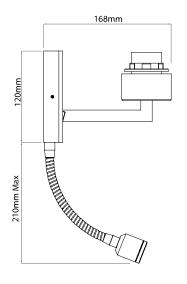

ry fitting is completely customisable, mix and match from a choice of three finishes, two shade shapes and two shade colours.

This fitting is the standard Azumi Wall with LED flexible extension, with the **shade** available and purchased separately to allow you to mix and match. The product image above is an example, showing the Azumi Classic LED Wall in bronze with an **Azumi/Momo Round Shade** in white. When purchasing this product, do not forget to order a shade. Shades are available in round or square shapes in both black and white.

Constructed from zinc and finished in bronze. The separately purchased shade is made from high quality fabric. This fitting is dimmable and has a switch on its underside to turn the LED light on and off. A 60W maximum E27 lamp is available separately.