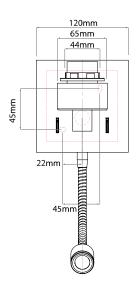

fitting is completely customisable, mix and match from a choice of three finishes, two shade shapes and two shade colours.

This fitting is the standard Azumi Wall with LED flexible extension, with the **shade** available and purchased separately to allow you to mix and match. The product image above is an example, showing the Azumi Classic LED Wall in bronze with an **Azumi/Momo Round Shade** in white. When purchasing this product, do not forget to order a shade. Shades are available in round or square shapes in both black and white.

Constructed from zinc and finished in bronze. The separately purchased shade is made from high quality fabric. This fitting is dimmable and has a switch on its underside to turn the LED light on and off. A 60W maximum E27 lamp is available separately.