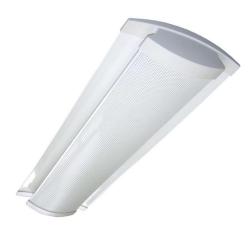

### **Light Characteristics**

Halogen Equivalent 700W Wattage The **Butterfly T8 2 x 70W** is a high frequency fitting with a self contained electronic ballast to enable instant switching on of light. It requires 2 x 70W fluorescent T8 tubes. A white metal deflector directs the light onto surfaces, reducing glare.

This fitting is popular within commercial applications such as offices, warehouse, shops, public buildings and cellars.