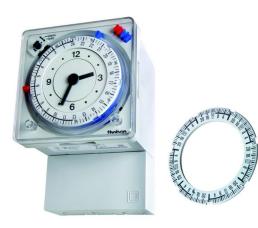

## **Dimensions**

Depth 69mm Height 104mm Width 72mm The **24 Hour/7 Day 20 Amp Electro-Mechanical Time Controller** is surface mounted with a changeover dial to allow either 24 hour or 7 day operation with colour coded switching tappets.

## **Features**

- 20(12)A (4.6kW) loading
- Changeover dial allows 24 hour or 7 day operation
- Optional panel mount (clip included)
- Manual override until next programme change & permanent ON/OFF)
- 20 minimum switching interval which can be increased in 5 minute steps (24 hour operation)
- 2 hour minimum switching interval which can be increased in 30 minute steps (7 day operation)
- Controls electrical appliances (resistive loads) up to 4.6kw.
- 12 amp inductive rating.
- Tamper proof transparent cover
- 72 x 72mm plug-in base surface mount.
- Synchronous motor driven.
- Time display for ease of operation.
- DIN rail adaptor available.