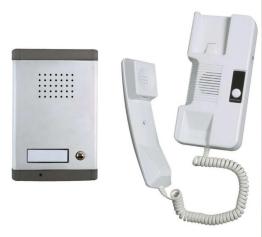

## Intercoms

Single Channel, Audio Door Phone and Intercom

1 Channel Silver / White

## **DCA1 INTERCOM**

1 Channel Silver / White Quicklink: Q230E

# Electrical

Voltage 240V

The **Single Channel, Audio Door Phone and Intercom** is a modern stylish design incorporating a high clarity microphone and speaker for clear communication. It is ideal for single point access into the home or business area and for restricted areas that require security clearance.

### **Features**

- Outdoor intercom unit including integral microphone and speaker, call button and name plate.
- Indoor phone intercom handset incorporating door open button and ringtone volume switch.
- Simple 2-wire connection for sound and door opening.
- Illuminated name plates.
- High clarity microphone and speaker for clear communication.
- Ringtone volume switch.
- AC-DC power adaptor
- 10 metres connecting cable.