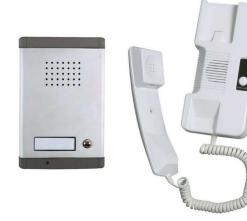

The **Single Channel, Audio Door Phone and Intercom** is a modern stylish design incorporating a high clarity microphone and speaker for clear communication. It is ideal for single point access into the home or business area and for restricted areas that require security clearance.

## Features

- Outdoor intercom unit including integral microphone and speaker, call button and name plate.
- Indoor phone intercom handset incorporating door open button and ringtone volume switch.
- Simple 2-wire connection for sound and door opening.
- Illuminated name plates.
- High clarity microphone and speaker for clear communication.
- Ringtone volume switch.
- AC-DC power adaptor
- 10 metres connecting cable.