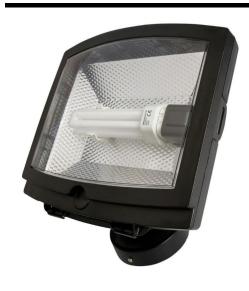

## **ECO26F BLACK**

Black 26W Quicklink: Q2307

## Electrical

Maximum Wattage 26W Voltage 240V

The Energy Saver Floodlight is perfect for use in gardens or driveways where large areas need to be lit. It provides powerful, effective and economical outdoor lighting. It has a built in sensor that automatically switches the light ON and will switch OFF up to 8 hours later or at dawn. Ideal for use at night or for security reasons. An IP44 rating and constructed from durable plastic makes this light, very robust and resistant to different weather conditions.

A 26W compact fluorescent E.S. lamp is included with the fitting. For more information on this product, please click on the technical tab.