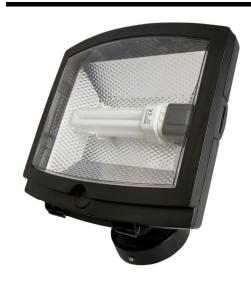

## **ECO26F BLACK**

Black 26W Quicklink: Q2307

## Electrical

Maximum Wattage 26W Voltage 240V

The Energy Saver Floodlight is perfect for use in gardens or driveways where large areas need to be lit. It provides powerful, effective and economical outdoor lighting. It has a built in sensor that automatically switches the light ON and will switch OFF up to 8 hours later or at dawn. Ideal for use at night or for security reasons. An IP44 rating and constructed from durable plastic makes this light, very robust and resistant to different weather conditions.

A 26W compact fluorescent E.S. lamp is included with the fitting. For more information on this product, please click on the technical tab.