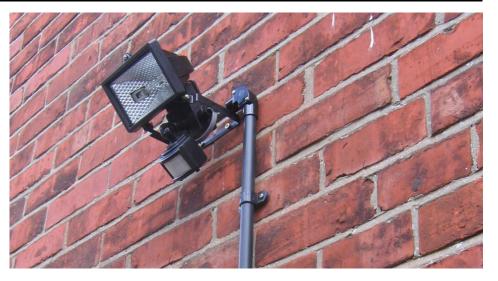

## Electrical

Maximum Wattage 26W Voltage 240V

The Energy Saver Floodlight is perfect for use in gardens or driveways where large areas need to be lit. It provides powerful, effective and economical outdoor lighting. It has a built in sensor that automatically switches the light ON and will switch OFF up to 8 hours later or at dawn. Ideal for use at night or for security reasons. An IP44 rating and constructed from durable plastic makes this light, very robust and resistant to different weather conditions.