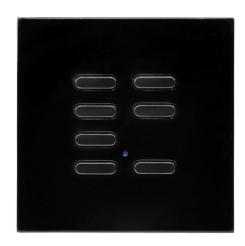

## **WISE INTENSE7 BL**

Black 3V Quicklink: Q22C7

#### General

Colour Black
Construction Plastic
IP Rating IP20

Operating -10°C ~ +55°C

Temperature

Radio Frequency 868.3 MHz

## Dimensions

Depth 9mm Height 86mm Width 86mm

### Electrical

Replacement BatteryCR2430

Voltage 3V

Wireless switches can be used to control any of the receivers in the Wise Controls range. The function of the switch, and each of its buttons, depends upon the function of the wireless receiver it is programmed to. Therefore a single button can be used for a variety of functions including, but not restricted to, on/off, on/off and dimming, or master off only.

Wise intense switches are surface mounted so can be positioned almost anywhere. They are battery powered and a CR2430 battery is included with each unit. The CR2430 Battery has a life span of 4-5 years.