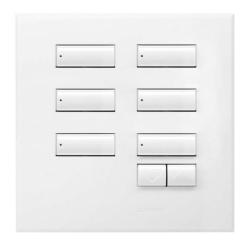

## QS Keypads - European

Lutron European Wall Switch White 6 Button R/L

## **QSWE6BRLN-WH**

White 6 Button R/L Quicklink: Q22A9

General

Colour White Construction Plastic

Dimensions

Length 86mm Width 86mm The Lutron European range of Wall Switches is specifically designed for use with the Lutron Grafik Eye QS System. Available with ten different button combinations for scene control. The five button and the eight button switches also have the option of being operated by IR for use with a remote control. Control lights blinds of a combination of both. Each keypad includes two built-in contact closures.