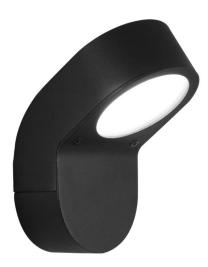

## Soprano Soprano GX53 240V Black 9W

# **SOPRANO 1131004**

Black 9W Quicklink: Q229D

#### General

| Ocheral      |                   |
|--------------|-------------------|
| Сар          | GX53              |
| Colour       | Black             |
| Construction | Aluminium / Glass |
| IP Rating    | IP44              |
| Weight       | 1.5kg             |
|              |                   |