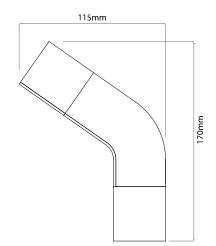

## Dimensions

| Depth  | 115mm |
|--------|-------|
| Length | 175mm |
| Width  | 90mm  |