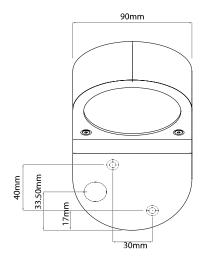

## Dimensions

| Depth  | 115mm |
|--------|-------|
| Length | 175mm |
| Width  | 90mm  |