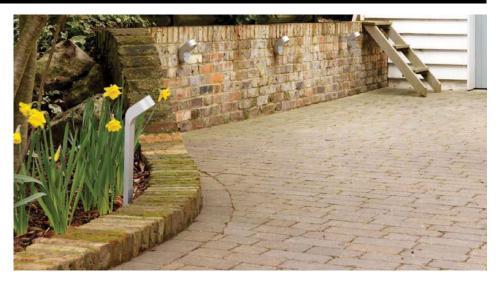

## Electrical

Maximum Wattage 9W Voltage 240V

The **Soprano** guide light produces a low level light source to provide illumination of paths, driveways and walls. A compact fluorescent lamp is used instead of standard incandescent lamps to increase energy efficiency.