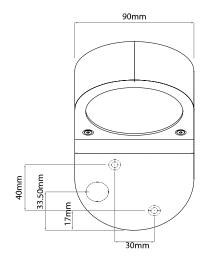

#### Dimensions

| Depth  | 115mm |
|--------|-------|
| Length | 175mm |
| Width  | 90mm  |