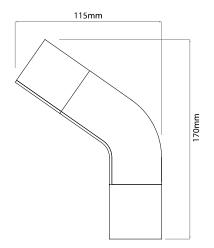

#### Dimensions

| Depth  | 115mm |
|--------|-------|
| Length | 175mm |
| Width  | 90mm  |