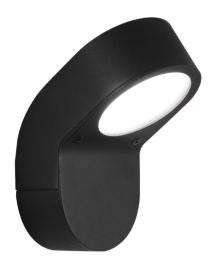

# Soprano Soprano GX53 240V Black 9W

## **SOPRANO 1131004**

Black 9W Quicklink: Q229D

#### Electrical

Maximum Wattage 9W Voltage 240V

The **Soprano** guide light produces a low level light source to provide illumination of paths, driveways and walls. A compact fluorescent lamp is used instead of standard incandescent lamps to increase energy efficiency.

Constructed from aluminium and glass and finished in anti corrosive paint. This fitting cannot be dimmed. A 9W GX53 compact fluorescent lamp is available separately. Bollard and low level PIR versions of this product are also available.