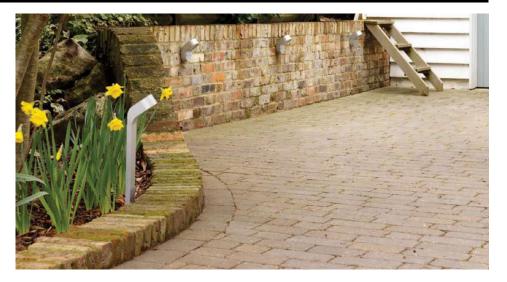

#### Electrical

Maximum Wattage 9W Voltage 240V

The **Soprano** guide light produces a low level light source to provide illumination of paths, driveways and walls. A compact fluorescent lamp is used instead of standard incandescent lamps to increase energy efficiency.