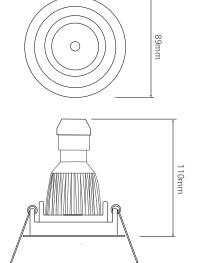

**Dimensions** 

Cut Out 82mm (Diameter)

560mm

Diameter 89mm Horizontal Rotation 360° 68mm

Minimum Ceiling

Depth 60mm Pack Diameter

Vertical Rotation 30°

Electrical

Pack Length

Maximum Wattage 9W Voltage 240V The Rock 'n' Roll is a fully adjustable downlight. The inner ring can tilt to a maximum of 30° for precise beam placement.

The outer ring of this product is permanently attached to the ceiling and the two inner rings are one piece. These two inner rings are easily pulled out to reveal the lampholder. This simply pushes back in place afterwards. No clips or tools are needed, simplifying the lamp replacement process without compromising the design.