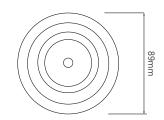

**Dimensions** 

Cut Out 82mm (Diameter)

560mm

Diameter 89mm Horizontal Rotation 360° 68mm

Minimum Ceiling

Depth 60mm Pack Diameter

Vertical Rotation 30°

Electrical