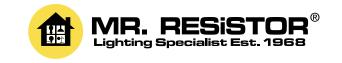

Pack Length

Maximum Wattage 9W Voltage 240V The Rock 'n' Roll is a fully adjustable downlight. The inner ring can tilt to a maximum of 30° for precise beam placement.

The outer ring of this product is permanently attached to the ceiling and the two inner rings are one piece. These two inner rings are easily pulled out to reveal the lampholder. This simply pushes back in place afterwards. No clips or tools are needed, simplifying the lamp replacement process without compromising the design.

**Dimensions** 

Cut Out 82mm (Diameter)

560mm

Diameter 89mm Horizontal Rotation 360° 68mm

Minimum Ceiling

Depth 60mm Pack Diameter

Vertical Rotation 30°

Electrical