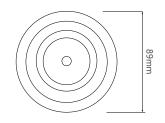

**Dimensions** 

Cut Out 82mm (Diameter)

560mm

Diameter 89mm Horizontal Rotation 360° 68mm

Minimum Ceiling

Depth 60mm Pack Diameter

Vertical Rotation 30°

Electrical