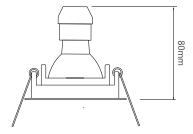

**Dimensions** 

Cut Out 82mm (Diameter)

560mm

Diameter 89mm Horizontal Rotation 360° 68mm

Minimum Ceiling

Depth 60mm Pack Diameter

Vertical Rotation 30°

Electrical

Pack Length

Maximum Wattage 9W Voltage 240V The Rock 'n' Roll is a fully adjustable downlight. The inner ring can tilt to a maximum of 30° for precise beam placement.

The outer ring of this product is permanently attached to the ceiling and the two inner rings are one piece. These two inner rings are easily pulled out to reveal the lampholder. This simply pushes back in place afterwards. No clips or tools are needed, simplifying the lamp replacement process without compromising the design.