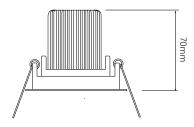

Non-Maintained Emergency Lighting: A non-maintained fitting is not illuminated until the event of power failure.

Dimensions using our GU10 LED 5W Retro lamps

Dimensions using our LED Module

Dimensions using our GU10 LED 7W Large lamps

Dimensions using our LED Module