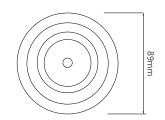

**Dimensions** 

Cut Out 82mm (Diameter)

560mm

Diameter 89mm Horizontal Rotation 360° 68mm

Minimum Ceiling

Depth 60mm Pack Diameter

Vertical Rotation 30°

Electrical