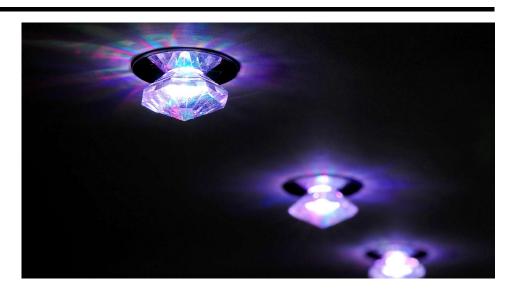

Depth

Width 40mm

Electrical

Amperage 350mA Maximum Wattage 3W

**Light Characteristics** 

Beam Angle 15° Lumens 107 lm Lumens Per Watt 36 lm/W

The **Crystal Icestar Large RGB** is a decorative LED downlight made from cut glass with a chrome finish base. When illuminated the different facets cast a pattern of light back on to the surface into which the downlight is recessed. The result is a stylish and elegant lighting effect.