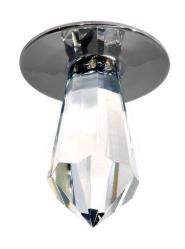

## **CRYICESTARLGRGBKIT**

3W Chrome Quicklink: Q21FC

General

Colour Chrome
Dimmable Yes
IP Rating IP55

Dimmable Yes

**Dimensions** 

Cut Out 23mm (Diameter)

Height 41mm Length 109mm Minimum Ceiling 68mm

Depth

Width 40mm

Electrical

Amperage 350mA Maximum Wattage 3W

**Light Characteristics** 

Beam Angle 15° Lumens 107 lm Lumens Per Watt 36 lm/W

The **Crystal Icestar Large RGB** is a decorative LED downlight made from cut glass with a chrome finish base. When illuminated the different facets cast a pattern of light back on to the surface into which the downlight is recessed. The result is a stylish and elegant lighting effect.