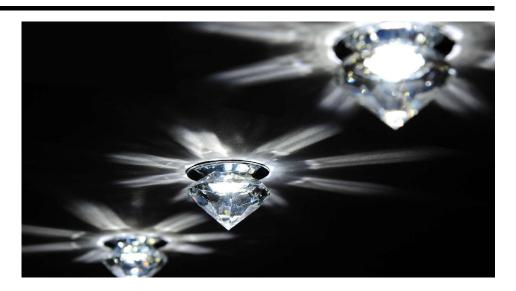

### **Light Characteristics**

Beam Angle 15° Colour Rendering 80 Index

Colour Temperature 3000K Warm White

Lumens Per Watt 97 lm/W

The **Crystal Starlite** is a decorative LED downlight made from cut glass with a chrome finish base. When illuminated the different facets cast a pattern of light back on to the surface into which the downlight is recessed. The result is a stylish and elegant lighting effect.

The fitting comes with a ceiling spring for fixing into plaster board. A burial tube is supplied for recessing into more solid material, such as brick or concrete.

An LED driver is needed to power this product.