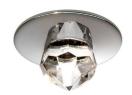

## **Light Characteristics**

Beam Angle 15° Colour Rendering 80

Index

Colour Temperature 3000K Warm White

Lumens Per Watt 97 lm/W

The **Crystal Starlite** is a decorative LED downlight made from cut glass with a chrome finish base. When illuminated the different facets cast a pattern of light back on to the surface into which the downlight is recessed. The result is a stylish and elegant lighting effect.