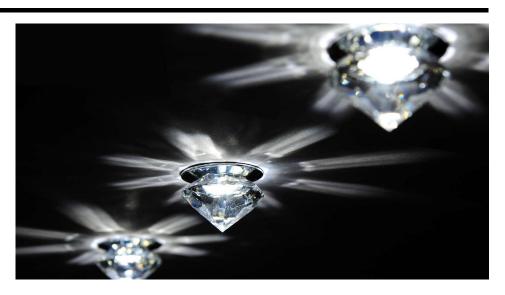

## **Light Characteristics**

Beam Angle 15° Colour Rendering 80

Index

Colour Temperature 3000K Warm White

Lumens Per Watt 97 lm/W

The **Crystal Starlite** is a decorative LED downlight made from cut glass with a chrome finish base. When illuminated the different facets cast a pattern of light back on to the surface into which the downlight is recessed. The result is a stylish and elegant lighting effect.