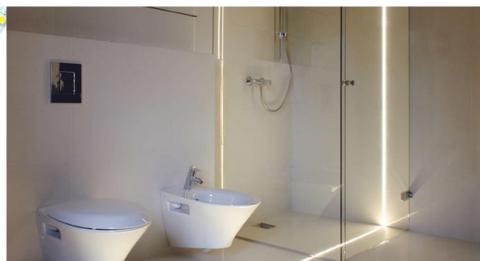

Anything from a short linear run of light for under cabinet or plinth lighting, shelving or back lighting mirrors to large scale applications such as low level lighting in corridors, dropped ceilings, cove lighting, doorways, handrails and staircases can be achieved. A wide range of extrusions and diffusers are available to suit any location and produce different effects.

LED Tape carries an IP65 rating making it suitable for bathrooms and kitchens. We would recommend using this tape for indirect lighting such as the underside of cabinets or lighting shadow gaps.

These 1 meter LED tapes can be extended to a maximum of 10 meters, when using additional 1 meter reels and pin connectors. Please note that if you are joining a multitude of the 1 meter reels together, the joins between the tapes may show dark spots depending on what extrusion they have been housed in, or how it is to be installed. For certain installations, we may advise using longer reels instead.