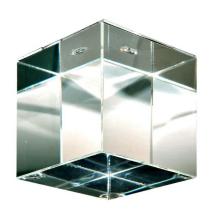

## **Light Characteristics**

Beam Angle 15° Colour Rendering 75

Index

Colour Temperature 4000K Cool White

Lumens Per Watt 205 lm 68 lm/W

The **Crystal Ice Cube** is a decorative LED downlight made from cut glass with a chrome finish base. When illuminated the different facets cast a pattern of light back on to the surface into which the downlight is recessed. The result is a stylish and elegant lighting effect.