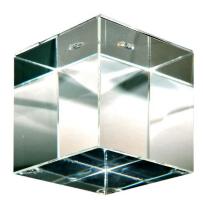

## **Light Characteristics**

Beam Angle15°Colour Rendering75Index4000K Cool WhiteColour Temperature4000K Cool WhiteLumens205 ImLumens Per Watt68 Im/W

The **Crystal Ice Cube** is a decorative LED downlight made from cut glass with a chrome finish base. When illuminated the different facets cast a pattern of light back on to the surface into which the downlight is recessed. The result is a stylish and elegant lighting effect.