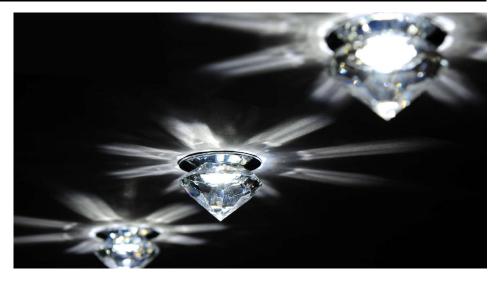

## **Light Characteristics**

Beam Angle15°Colour Rendering75Index4000K Cool WhiteColour Temperature4000K Cool WhiteLumens205 ImLumens Per Watt68 Im/W

The **Crystal Ice Cube** is a decorative LED downlight made from cut glass with a chrome finish base. When illuminated the different facets cast a pattern of light back on to the surface into which the downlight is recessed. The result is a stylish and elegant lighting effect.