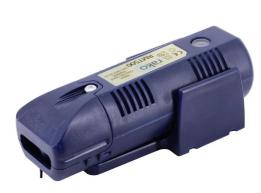

# Dimming / Switching Packs

RAKO Trailing Edge Ceiling Mount Dimmer External Aerial 500W

## **RMT500-C**

External Aerial 500W Quicklink: Q2186

#### General

Colour Blue
Construction Plastic
IP Rating IP00

Radio Frequency 433.9MHz

## Dimensions

Depth 138mm Height 40mm Width 46mm

### Electrical

Maximum Wattage 500W Voltage 240V A compact 500W RF dimmer designed to fit through a standard down-light cut-out.

Trailing edge dimming technology gives smooth quiet dimming of electronic transformer fed loads and maximises dimming performance of most GU10 LED down-lights.