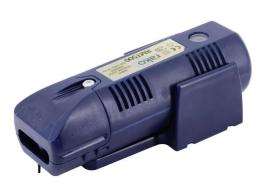

# Dimming / Switching Packs

RAKO Trailing Edge Ceiling Mount Dimmer External Aerial 500W

## **RMT500-C**

External Aerial 500W Quicklink: Q2186

#### General

Colour Blue Construction Plastic IP Rating IPO0

Radio Frequency 433.9MHz

## Dimensions

Depth 138mm Height 40mm Width 46mm

### Electrical

Maximum Wattage 500W Voltage 240V A compact 500W RF dimmer designed to fit through a standard down-light cut-out.

Trailing edge dimming technology gives smooth quiet dimming of electronic transformer fed loads and maximises dimming performance of most GU10 LED down-lights.

The dimmer is connected in-line before the first lighting fitting to enable dimming of up to 500W of trailing edge dimmable loads.

Controlled from any Rako Rakom RF device, for example the RCP/RCM push button RF wall-plates.