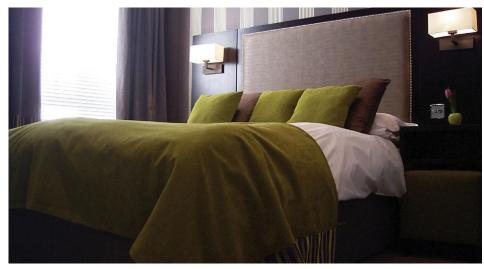

## Electrical

Maximum Wattage 60W Voltage 240V The **Park Lane Wall** is a stylish modern bedside wall light designed not only to colour coordinate with your existing furnishings but also to be a practical fitting.

Unlike the rest of the Park Lane range, **this product is a complete fitting**, with a white shade bundled with the fitting.

Constructed from steel and finished in matt nickel. The included shade is made from high quality fabric. This fitting is mains switching only and is fully dimming compatible. A 60W E14 golf ball lamp is available separately.