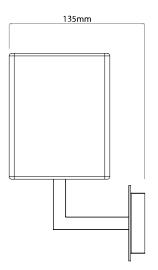

## **PARKLANE 1080009**

60W White Shade (incl.) / Matt Nickel Quicklink: Q20F9

## General

Cap SES / E14
Colour Satin Nickel

Construction Steel
Dimmable Yes
IP Rating IP20

## Dimensions

Depth 135mm Height 205mm Width 250mm

## Electrical

Maximum Wattage 60W Voltage 240V The **Park Lane Wall** is a stylish modern bedside wall light designed not only to colour coordinate with your existing furnishings but also to be a practical fitting.

Unlike the rest of the Park Lane range, **this product is a complete fitting**, with a white shade bundled with the fitting.

Constructed from steel and finished in matt nickel. The included shade is made from high quality fabric. This fitting is mains switching only and is fully dimming compatible. A 60W E14 golf ball lamp is available separately.