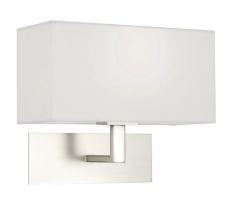

## **PARKLANE 1080009**

60W White Shade (incl.) / Matt Nickel Quicklink: Q20F9

## Electrical

Maximum Wattage 60W Voltage 240V The **Park Lane Wall** is a stylish modern bedside wall light designed not only to colour coordinate with your existing furnishings but also to be a practical fitting.

Unlike the rest of the Park Lane range, **this product is a complete fitting**, with a white shade bundled with the fitting.

Constructed from steel and finished in matt nickel. The included shade is made from high quality fabric. This fitting is mains switching only and is fully dimming compatible. A 60W E14 golf ball lamp is available separately.