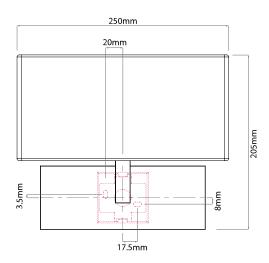

## **PARKLANE 1080009**

60W White Shade (incl.) / Matt Nickel Quicklink: Q20F9

## General

Cap SES / E14
Colour Satin Nickel

Construction Steel
Dimmable Yes
IP Rating IP20

## Dimensions

Depth 135mm Height 205mm Width 250mm

## Electrical

Maximum Wattage 60W Voltage 240V The **Park Lane Wall** is a stylish modern bedside wall light designed not only to colour coordinate with your existing furnishings but also to be a practical fitting.

Unlike the rest of the Park Lane range, **this product is a complete fitting**, with a white shade bundled with the fitting.

Constructed from steel and finished in matt nickel. The included shade is made from high quality fabric. This fitting is mains switching only and is fully dimming compatible. A 60W E14 golf ball lamp is available separately.